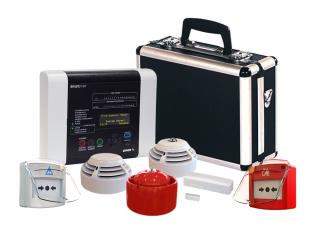

## Smartcell Wireless Survey/Demo Kit - English - International

Wireless Survey and System Demonstration Kit, the ultimate solution for professionals in the wireless technology industry.

This comprehensive kit comes housed in a rugged flight case, ensuring durability and portability for all your on-the-go needs. With six wireless SmartCell devices included, conducting surveys and showcasing system capabilities has never been easier. The kit also features a shoulder strap for convenient portability, along with a wireless control panel equipped with a mains charger, providing centralized control for seamless operation.

## **Details**

- SmartCell survey and system demonstration kit
- Supplied in a durable flight case
- Includes wireless control panel with mains charger
- Includes six wireless SmartCell devices