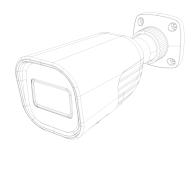

#### 40m IR 4MP Motorized Vari-Focal Lens Medium Bullet Camera

Equipped with a 2.8-12mm motorized lens, this 4MP bullet camera is designed for medium-distance surveillance (up to 40m) in indoor and outdoor scenarios. The camera offers outstanding DDA Analytics (Detect, Distinguish, Alert), which can perform human and vehicle recognition. With its outstanding performance, reliability, and affordable price, the I4-340IPSN-MVF-V2 camera is the perfect solution for any basic installation.