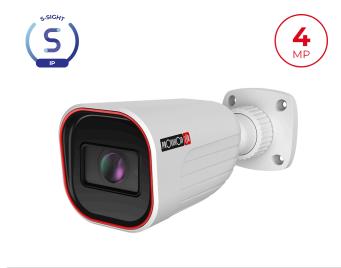

## **I4-340IPSN-MVF-V2**

#### 40m IR 4MP Motorized Vari-Focal Lens Medium Bullet Camera

Equipped with a 2.8-12mm motorized lens, this 4MP bullet camera is designed for medium-distance surveillance (up to 40m) in indoor and outdoor scenarios. The camera offers outstanding DDA Analytics (Detect, Distinguish, Alert), which can perform human and vehicle recognition. With its outstanding performance, reliability, and affordable price, the I4-340IPSN-MVF-V2 camera is the perfect solution for any basic installation.

### MAIN FEATURES

- I4-340IPSN-MVF-V2
- Sensor: 1/2.7" CMOS (16:9)
- Resolution: 2560×1440 25/30FPS (4MP)
- Lens: 2.8-12mm MVF with Auto Focus (94°-35.7°)
- True Day&Night ICR
- Illumination: 40m (2 High-Power IR LED)
- Compression: H.265 / H.264 / MJPEG
- General Analytics: Camera Tampering