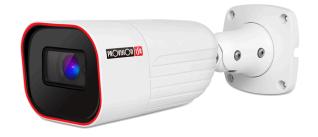

### 16-320IPE-MVF

### 60m IR 2MP DDA Analytics Motorized Lens Large Bullet Camera

Equipped with a 2.8-12mm motorized lens, this 2MP bullet camera is designed for long distance surveillance (up to 60m) in both indoor and outdoor scenarios. The camera offers broad possibilities for Analytics, from Face Detection all the way to the outstanding DDA Analytics (Detect, Distinguish, Alert) which has the ability to perform both Object Recognition and Object Counting. With a various of detection rules and triggers, I4-320IPE-MVF camera will help to put an end to false alarms.

#### **MAIN FEATURES**

- 16-320IPE-MVF
- Sensor: 1/2.8" CMOS (16:9)
- Resolution: 1920×1080 25/30FPS (2MP)
- Lens: 2.8-12mm MVF with Auto Focus (103°-32°)
- True Day&Night ICR
- Illumination: 60m (4 High-Power IR LED)
- Compression: H.265+/ H.264+ / H.265 / H.264 / MJPEG
- General Analytics: Camera Tampering
- Al (Object Recognition): DDA Sterile Area, DDA Line Crossing, DDA Object Counting