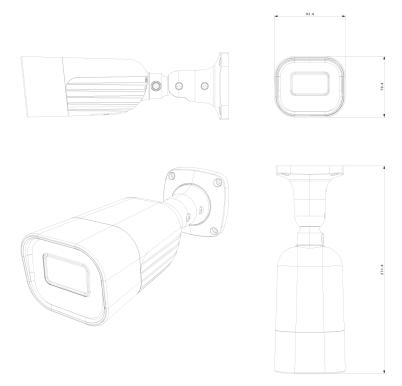

## **DIMENSIONS**

## **16-320IPE-MVF**

| Housing           |                              |
|-------------------|------------------------------|
| РоЕ               | Yes                          |
| Illumination      | 60m (4 High-Power IR LED)    |
| Power Supply      | DC12V/~910mA / PoE/~8.2W     |
| Protection Rate   | Water Proof: IP67            |
| Work Environment  | -30°C~60°C, 10%~90% Humidity |
| Bracket           | 3-Axis Wall Bracket          |
| Dimensions        | 271.8x92.4x79.4mm            |
| Weight (gross)    | ~1040g                       |
| Hard Reset Button | Yes                          |