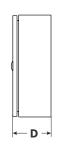

## TECHNICAL DATA

| External dimensions of enclosure | W=250, H=250, D=150 [+/-2 mm]                                              |
|----------------------------------|----------------------------------------------------------------------------|
| Mounting plate dimensions        | W <sub>1</sub> =200, H <sub>1</sub> =215 [+/-2 mm]                         |
| Net/gross weight                 | 3,8 / 4,1 [kg]                                                             |
| Destination                      | outdoor                                                                    |
| Closing                          | 1 x double-bit lock                                                        |
| Material                         | Enclosure and door - sheet, thickness: 1,2mm; mounting plate – sheet 1,5mm |
|                                  | anticorrosion protection; Colour: RAL7035, grey, struktural                |
| Degree of protection EN60529     | IP66                                                                       |
| Operating conditions             | -10°C ÷ +40°C, Relative humidity 20%90%, without condensation              |
| Declarations, warranty           | CE, 2 years                                                                |
| Notes                            | changeable door – right or left                                            |
|                                  |                                                                            |