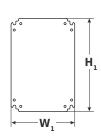

## TECHNICAL DATA

| External dimensions of enclosure | W=250, H=250, D=150 [+/-2 mm]                                              |
|----------------------------------|----------------------------------------------------------------------------|
| Mounting plate dimensions        | W <sub>1</sub> =200, H <sub>1</sub> =215 [+/-2 mm]                         |
| Net/gross weight                 | 3,8 / 4,1 [kg]                                                             |
| Destination                      | outdoor                                                                    |
| Closing                          | 1 x double-bit lock                                                        |
| Material                         | Enclosure and door - sheet, thickness: 1,2mm; mounting plate – sheet 1,5mm |
|                                  | anticorrosion protection; Colour: RAL7035, grey, struktural                |
| Degree of protection EN60529     | IP66                                                                       |
| Operating conditions             | -10°C ÷ +40°C, Relative humidity 20%90%, without condensation              |
| Declarations, warranty           | CE, 2 years                                                                |
| Notes                            | changeable door – right or left                                            |
|                                  |                                                                            |