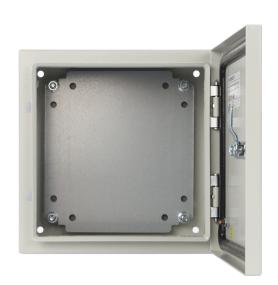

## **DESTINATION**

AWOH series of hermetic metal enclosures providing protection against external factors such as water (moisture) and dust (dirt). Appropriate edge design, a cast gasket on the door and metal lock(s) ensure an IP66 rating (IP protection rating).

Enclosure and door are made from 1.2mm thick sheet metal, the mounting plate from 1.5mm sheet metal. This ensures high resistance to mechanical damage - resistance class IK10 (degrees of mechanical strength IK).

## TECHNICAL DATA

| External dimensions of enclosure | W=250, H=250, D=150 [+/-2 mm]                                              |
|----------------------------------|----------------------------------------------------------------------------|
| Mounting plate dimensions        | W <sub>1</sub> =200, H <sub>1</sub> =215 [+/-2 mm]                         |
| Net/gross weight                 | 3,8 / 4,1 [kg]                                                             |
| Destination                      | outdoor                                                                    |
| Closing                          | 1 x double-bit lock                                                        |
| Material                         | Enclosure and door - sheet, thickness: 1,2mm; mounting plate – sheet 1,5mm |
|                                  | anticorrosion protection; Colour: RAL7035, grey, struktural                |
| Degree of protection EN60529     | IP66                                                                       |
| Operating conditions             | -10°C ÷ +40°C, Relative humidity 20%90%, without condensation              |
| Declarations, warranty           | CE, 2 years                                                                |
| Notes                            | changeable door – right or left                                            |
|                                  |                                                                            |