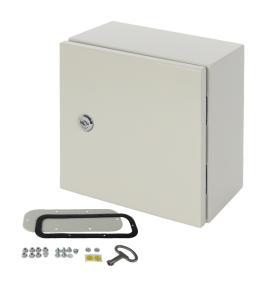

## **DESTINATION**

AWOH series of hermetic metal enclosures providing protection against external factors such as water (moisture) and dust (dirt). Appropriate edge design, a cast gasket on the door and metal lock(s) ensure an IP66 rating (IP protection rating).

Enclosures are protected against corrosion and finished with textured epoxy polyester grey paint - RAL7035 (grey structure). Their quality and aesthetically design make them perfectly siutable to modern residential, office and industrial buildings

## TECHNICAL DATA

| External dimensions of enclosure | W=250, H=250, D=150 [+/-2 mm]                                              |
|----------------------------------|----------------------------------------------------------------------------|
| Mounting plate dimensions        | W <sub>1</sub> =200, H <sub>1</sub> =215 [+/-2 mm]                         |
| Net/gross weight                 | 3,8 / 4,1 [kg]                                                             |
| Destination                      | outdoor                                                                    |
| Closing                          | 1 x double-bit lock                                                        |
| Material                         | Enclosure and door - sheet, thickness: 1,2mm; mounting plate – sheet 1,5mm |
|                                  | anticorrosion protection; Colour: RAL7035, grey, struktural                |
| Degree of protection EN60529     | IP66                                                                       |
| Operating conditions             | -10°C ÷ +40°C, Relative humidity 20%90%, without condensation              |
| Declarations, warranty           | CE, 2 years                                                                |
| Notes                            | changeable door – right or left                                            |
|                                  |                                                                            |