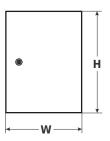

## TECHNICAL DATA

| External dimensions of enclosure | W=250, H=250, D=150 [+/-2 mm]                                              |
|----------------------------------|----------------------------------------------------------------------------|
| Mounting plate dimensions        | W <sub>1</sub> =200, H <sub>1</sub> =215 [+/-2 mm]                         |
| Net/gross weight                 | 3,8 / 4,1 [kg]                                                             |
| Destination                      | outdoor                                                                    |
| Closing                          | 1 x double-bit lock                                                        |
| Material                         | Enclosure and door - sheet, thickness: 1,2mm; mounting plate – sheet 1,5mm |
|                                  | anticorrosion protection; Colour: RAL7035, grey, struktural                |
| Degree of protection EN60529     | IP66                                                                       |
| Operating conditions             | -10°C ÷ +40°C, Relative humidity 20%90%, without condensation              |
| Declarations, warranty           | CE, 2 years                                                                |
| Notes                            | changeable door – right or left                                            |
|                                  |                                                                            |