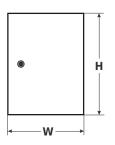

| TE | ٦ШМ | CAL  | DATA |
|----|-----|------|------|
| 15 | νПN | ICAL | DAIA |

| Fotomol dimensions of smalessons |                                                                            |  |  |
|----------------------------------|----------------------------------------------------------------------------|--|--|
| External dimensions of enclosure | W=400, H=600, D=200 [+/-2 mm]                                              |  |  |
| Mounting plate dimensions        | W <sub>1</sub> =350, H <sub>1</sub> =465 [+/-2 mm]                         |  |  |
| Net/gross weight                 | 11,7 / 12,4 [kg]                                                           |  |  |
| Destination                      | outdoor                                                                    |  |  |
| Closing                          | 2 x double-bit lock                                                        |  |  |
| Material                         | Enclosure and door - sheet, thickness: 1,2mm; mounting plate - sheet 1,5mm |  |  |
|                                  | anticorrosion protection; Colour: RAL7035, grey, struktural                |  |  |
| Degree of protection EN60529     | IP66                                                                       |  |  |
| Operating conditions             | -10°C ÷ +40°C, Relative humidity 20%90%, without condensation              |  |  |
| Declarations, warranty           | CE, 2 years                                                                |  |  |
| Notes                            | changeable door – right or left                                            |  |  |
|                                  |                                                                            |  |  |