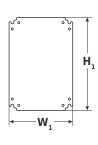

| TE | ٦ШМ | CAL  | DATA |
|----|-----|------|------|
| 15 | νПN | ICAL | DAIA |

| Fotomol dimensions of smalessons |                                                                            |  |  |
|----------------------------------|----------------------------------------------------------------------------|--|--|
| External dimensions of enclosure | W=400, H=600, D=200 [+/-2 mm]                                              |  |  |
| Mounting plate dimensions        | W <sub>1</sub> =350, H <sub>1</sub> =465 [+/-2 mm]                         |  |  |
| Net/gross weight                 | 11,7 / 12,4 [kg]                                                           |  |  |
| Destination                      | outdoor                                                                    |  |  |
| Closing                          | 2 x double-bit lock                                                        |  |  |
| Material                         | Enclosure and door - sheet, thickness: 1,2mm; mounting plate - sheet 1,5mm |  |  |
|                                  | anticorrosion protection; Colour: RAL7035, grey, struktural                |  |  |
| Degree of protection EN60529     | IP66                                                                       |  |  |
| Operating conditions             | -10°C ÷ +40°C, Relative humidity 20%90%, without condensation              |  |  |
| Declarations, warranty           | CE, 2 years                                                                |  |  |
| Notes                            | changeable door – right or left                                            |  |  |
|                                  |                                                                            |  |  |