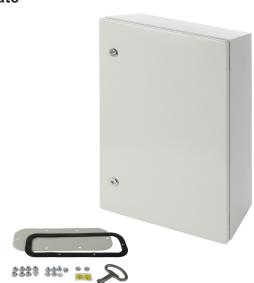

**EN** 

CODE: **AWOH406020** v1.0/II

NAME: Metal enclosure with mounting plate AWOH406020 IP66 400x600x200

Enclosures are protected against corrosion and finished with textured epoxy polyester grey paint - RAL7035 (grey structure). Their quality and aesthetically design make them perfectly siutable to modern residential, office and industrial buildings

| TE | ٦ШМ | CAL  | DATA |
|----|-----|------|------|
| 15 | νПN | ICAL | DAIA |

| Fotomol dimensions of smalessons |                                                                            |  |  |
|----------------------------------|----------------------------------------------------------------------------|--|--|
| External dimensions of enclosure | W=400, H=600, D=200 [+/-2 mm]                                              |  |  |
| Mounting plate dimensions        | W <sub>1</sub> =350, H <sub>1</sub> =465 [+/-2 mm]                         |  |  |
| Net/gross weight                 | 11,7 / 12,4 [kg]                                                           |  |  |
| Destination                      | outdoor                                                                    |  |  |
| Closing                          | 2 x double-bit lock                                                        |  |  |
| Material                         | Enclosure and door - sheet, thickness: 1,2mm; mounting plate - sheet 1,5mm |  |  |
|                                  | anticorrosion protection; Colour: RAL7035, grey, struktural                |  |  |
| Degree of protection EN60529     | IP66                                                                       |  |  |
| Operating conditions             | -10°C ÷ +40°C, Relative humidity 20%90%, without condensation              |  |  |
| Declarations, warranty           | CE, 2 years                                                                |  |  |
| Notes                            | changeable door – right or left                                            |  |  |
|                                  |                                                                            |  |  |