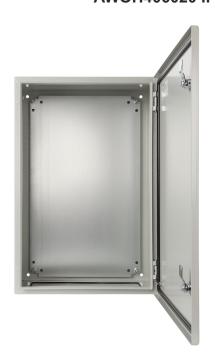

## **DESTINATION**

AWOH series of hermetic metal enclosures providing protection against external factors such as water (moisture) and dust (dirt). Appropriate edge design, a cast gasket on the door and metal lock(s) ensure an IP66 rating (IP protection rating).

Enclosure and door are made from 1.2mm thick sheet metal, the mounting plate from 1.5mm sheet metal. This ensures high resistance to mechanical damage - resistance class IK10 (degrees of mechanical strength IK).

| TE | ٦ШМ | CAL  | DATA |
|----|-----|------|------|
| 15 | νПN | ICAL | DAIA |

| Fotomol dimensions of smalessons |                                                                            |  |  |
|----------------------------------|----------------------------------------------------------------------------|--|--|
| External dimensions of enclosure | W=400, H=600, D=200 [+/-2 mm]                                              |  |  |
| Mounting plate dimensions        | W <sub>1</sub> =350, H <sub>1</sub> =465 [+/-2 mm]                         |  |  |
| Net/gross weight                 | 11,7 / 12,4 [kg]                                                           |  |  |
| Destination                      | outdoor                                                                    |  |  |
| Closing                          | 2 x double-bit lock                                                        |  |  |
| Material                         | Enclosure and door - sheet, thickness: 1,2mm; mounting plate - sheet 1,5mm |  |  |
|                                  | anticorrosion protection; Colour: RAL7035, grey, struktural                |  |  |
| Degree of protection EN60529     | IP66                                                                       |  |  |
| Operating conditions             | -10°C ÷ +40°C, Relative humidity 20%90%, without condensation              |  |  |
| Declarations, warranty           | CE, 2 years                                                                |  |  |
| Notes                            | changeable door – right or left                                            |  |  |
|                                  |                                                                            |  |  |