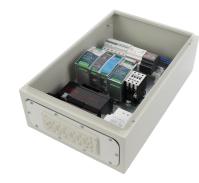

## **DESTINATION**

AWOH series of hermetic metal enclosures providing protection against external factors such as water (moisture) and dust (dirt). Appropriate edge design, a cast gasket on the door and metal lock(s) ensure an IP66 rating (IP protection rating).

Enclosure and door are made from 1.2mm thick sheet metal, the mounting plate from 1.5mm sheet metal. This ensures high resistance to mechanical damage - resistance class IK10 (degrees of mechanical strength IK).

Enclosures are protected against corrosion and finished with textured epoxy polyester grey paint - RAL7035 (grey structure). Their quality and aesthetically design make them perfectly siutable to modern residential, office and industrial buildings