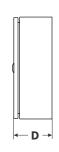

| TE | ٦ШМ | CAL  | DATA |
|----|-----|------|------|
| 15 | νПN | ICAL | DAIA |

| Fotomol dimensions of smalessons |                                                                            |  |  |
|----------------------------------|----------------------------------------------------------------------------|--|--|
| External dimensions of enclosure | W=400, H=600, D=200 [+/-2 mm]                                              |  |  |
| Mounting plate dimensions        | W <sub>1</sub> =350, H <sub>1</sub> =465 [+/-2 mm]                         |  |  |
| Net/gross weight                 | 11,7 / 12,4 [kg]                                                           |  |  |
| Destination                      | outdoor                                                                    |  |  |
| Closing                          | 2 x double-bit lock                                                        |  |  |
| Material                         | Enclosure and door - sheet, thickness: 1,2mm; mounting plate - sheet 1,5mm |  |  |
|                                  | anticorrosion protection; Colour: RAL7035, grey, struktural                |  |  |
| Degree of protection EN60529     | IP66                                                                       |  |  |
| Operating conditions             | -10°C ÷ +40°C, Relative humidity 20%90%, without condensation              |  |  |
| Declarations, warranty           | CE, 2 years                                                                |  |  |
| Notes                            | changeable door – right or left                                            |  |  |
|                                  |                                                                            |  |  |