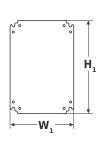

| TE  | СН  | IIC A | ı n | ATA |
|-----|-----|-------|-----|-----|
| 1 = | СΠΙ | 4104  | ᄔ   | MIA |

| External dimensions of enclosure | W=400, H=600, D=300 [+/-2 mm]                                              |  |  |
|----------------------------------|----------------------------------------------------------------------------|--|--|
| Mounting plate dimensions        | W <sub>1</sub> =350, H <sub>1</sub> =465 [+/-2 mm]                         |  |  |
| Net/gross weight                 | 13,7 / 14,6 [kg]                                                           |  |  |
| Destination                      | outdoor                                                                    |  |  |
| Closing                          | 2 x double-bit lock                                                        |  |  |
| Material                         | Enclosure and door - sheet, thickness: 1,2mm; mounting plate - sheet 1,5mm |  |  |
| Waterial                         | anticorrosion protection; Colour: RAL7035, grey, struktural                |  |  |
| Degree of protection EN60529     | IP66                                                                       |  |  |
| Operating conditions             | -10°C ÷ +40°C, Relative humidity 20%90%, without condensation              |  |  |
| Declarations, warranty           | CE, 2 years                                                                |  |  |
| Notes                            | changeable door – right or left                                            |  |  |