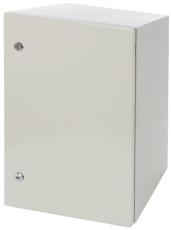

## **DESTINATION**

AWOH series of hermetic metal enclosures providing protection against external factors such as water (moisture) and dust (dirt). Appropriate edge design, a cast gasket on the door and metal lock(s) ensure an IP66 rating (IP protection rating).

Enclosures are protected against corrosion and finished with textured epoxy polyester grey paint - RAL7035 (grey structure). Their quality and aesthetically design make them perfectly siutable to modern residential, office and industrial buildings

| TE  | СН  | IIC A | ı n | ATA |
|-----|-----|-------|-----|-----|
| 1 = | СΠΙ | 4104  | ᄔ   | MIA |

| External dimensions of enclosure | W=400, H=600, D=300 [+/-2 mm]                                              |  |  |
|----------------------------------|----------------------------------------------------------------------------|--|--|
| Mounting plate dimensions        | W <sub>1</sub> =350, H <sub>1</sub> =465 [+/-2 mm]                         |  |  |
| Net/gross weight                 | 13,7 / 14,6 [kg]                                                           |  |  |
| Destination                      | outdoor                                                                    |  |  |
| Closing                          | 2 x double-bit lock                                                        |  |  |
| Material                         | Enclosure and door - sheet, thickness: 1,2mm; mounting plate - sheet 1,5mm |  |  |
| Waterial                         | anticorrosion protection; Colour: RAL7035, grey, struktural                |  |  |
| Degree of protection EN60529     | IP66                                                                       |  |  |
| Operating conditions             | -10°C ÷ +40°C, Relative humidity 20%90%, without condensation              |  |  |
| Declarations, warranty           | CE, 2 years                                                                |  |  |
| Notes                            | changeable door – right or left                                            |  |  |