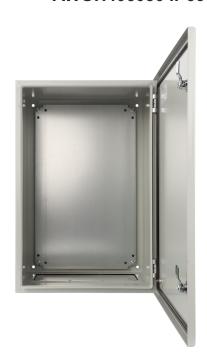

## **DESTINATION**

AWOH series of hermetic metal enclosures providing protection against external factors such as water (moisture) and dust (dirt). Appropriate edge design, a cast gasket on the door and metal lock(s) ensure an IP66 rating (IP protection rating).

Enclosure and door are made from 1.2mm thick sheet metal, the mounting plate from 1.5mm sheet metal. This ensures high resistance to mechanical damage - resistance class IK10 (degrees of mechanical strength IK).

| TE  | СН  | IIC A | ı n | ATA |
|-----|-----|-------|-----|-----|
| 1 = | СΠΙ | 4104  | ᄔ   | MIA |

| External dimensions of enclosure | W=400, H=600, D=300 [+/-2 mm]                                              |  |  |
|----------------------------------|----------------------------------------------------------------------------|--|--|
| Mounting plate dimensions        | W <sub>1</sub> =350, H <sub>1</sub> =465 [+/-2 mm]                         |  |  |
| Net/gross weight                 | 13,7 / 14,6 [kg]                                                           |  |  |
| Destination                      | outdoor                                                                    |  |  |
| Closing                          | 2 x double-bit lock                                                        |  |  |
| Material                         | Enclosure and door - sheet, thickness: 1,2mm; mounting plate - sheet 1,5mm |  |  |
| Waterial                         | anticorrosion protection; Colour: RAL7035, grey, struktural                |  |  |
| Degree of protection EN60529     | IP66                                                                       |  |  |
| Operating conditions             | -10°C ÷ +40°C, Relative humidity 20%90%, without condensation              |  |  |
| Declarations, warranty           | CE, 2 years                                                                |  |  |
| Notes                            | changeable door – right or left                                            |  |  |