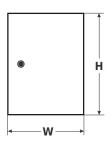

| TE  | СН  | IIC A | ı n | ATA |
|-----|-----|-------|-----|-----|
| 1 = | СΠΙ | 4104  | ᄔ   | MIA |

| External dimensions of enclosure | W=400, H=600, D=300 [+/-2 mm]                                              |  |  |
|----------------------------------|----------------------------------------------------------------------------|--|--|
| Mounting plate dimensions        | W <sub>1</sub> =350, H <sub>1</sub> =465 [+/-2 mm]                         |  |  |
| Net/gross weight                 | 13,7 / 14,6 [kg]                                                           |  |  |
| Destination                      | outdoor                                                                    |  |  |
| Closing                          | 2 x double-bit lock                                                        |  |  |
| Material                         | Enclosure and door - sheet, thickness: 1,2mm; mounting plate - sheet 1,5mm |  |  |
| Waterial                         | anticorrosion protection; Colour: RAL7035, grey, struktural                |  |  |
| Degree of protection EN60529     | IP66                                                                       |  |  |
| Operating conditions             | -10°C ÷ +40°C, Relative humidity 20%90%, without condensation              |  |  |
| Declarations, warranty           | CE, 2 years                                                                |  |  |
| Notes                            | changeable door – right or left                                            |  |  |