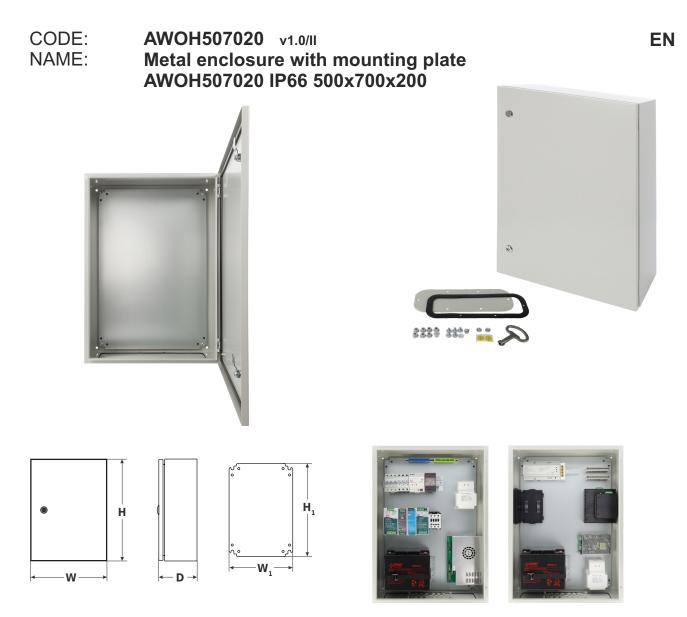

## DESTINATION

AWOH series of hermetic metal enclosures providing protection against external factors such as water (moisture) and dust (dirt). Appropriate edge design, a cast gasket on the door and metal lock(s) ensure an IP66 rating (IP protection rating).

Enclosure and door are made from 1.2mm thick sheet metal, the mounting plate from 1.5mm sheet metal. This ensures high resistance to mechanical damage - resistance class IK10 (degrees of mechanical strength IK).

Enclosures are protected against corrosion and finished with textured epoxy polyester grey paint - RAL7035 (grey structure). Their quality and aesthetically design make them perfectly siutable to modern residential, office and industrial buildings

| TECHNICAL DATA                   |                                                                            |
|----------------------------------|----------------------------------------------------------------------------|
| External dimensions of enclosure | W=500, H=700, D=200 [+/-2 mm]                                              |
| Mounting plate dimensions        | W <sub>1</sub> =450, H <sub>1</sub> =665 [+/-2 mm]                         |
| Net/gross weight                 | 16 / 16,9 [kg]                                                             |
| Destination                      | outdoor                                                                    |
| Closing                          | 2 x double-bit lock                                                        |
| Material                         | Enclosure and door - sheet, thickness: 1,2mm; mounting plate - sheet 1,5mm |
|                                  | anticorrosion protection; Colour: RAL7035, grey, struktural                |
| Degree of protection EN60529     | IP66                                                                       |
| Operating conditions             | -10°C ÷ +40°C, Relative humidity 20%90%, without condensation              |
| Declarations, warranty           | CE, 2 years                                                                |
| Notes                            | changeable door – right or left                                            |
|                                  |                                                                            |